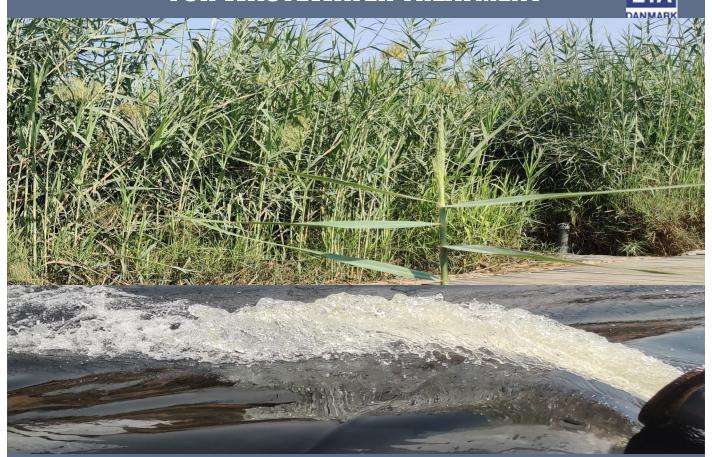

## **Wastewater Treatment solution and its benefits**

Transform af 1994 ApS 's technology is a nature based wastewater treatment system that removes contaminat through a range of natural process supported by complex interactions between water, plants microorganisms, soil/gravel media and the atmosphere, while using the power of nature and energy from the sun , polluted water can be cleaned in a sustainable way with minimum operation and maintainace costs.

- . Low cost, highly effficient and sustainable
- . Short construction period
- . Long life span
- . Self regulating ecosystems
- . Simple maintainance and operation
- . Reduces sludge with 95% by mineralization
- . Consumes low energy and no chemicals
- . Has a positive carbon credit without emission of carbondioxide
- . Greens and cools the environment
- . Integrated sludge treatment
- . No treatment by- products
- . Environmentally safe and friendly